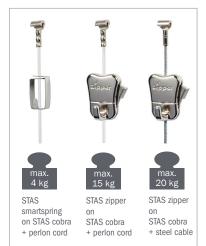

## features

material aluminium rail

colour white or natural aluminium

dimensions 8,2 x 25 mm

carrying loads up to 20 kg per meter