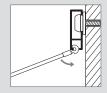

## application

If you want a robust, no-nonsense hanging system, the STAS cliprail system is your best choice. The STAS cliprail is a rail that is attached to the wall using a special mounting clip.

#### mount assembly