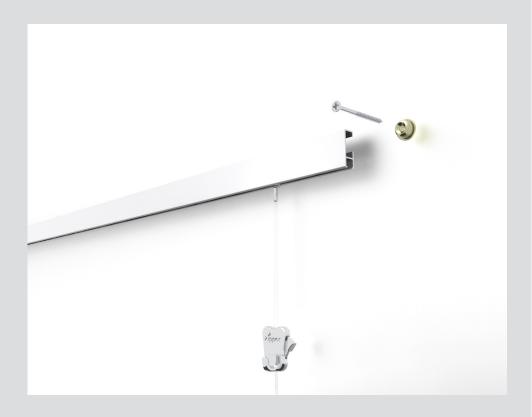

#### product description STAS cliprail

The STAS cliprail system is a basic hanging system of flawless quality. The STAS cliprail is the most commonly used hanging rail and still a no-nonsense bestseller. The rail, which is available in white or a natural aluminium colour, is easy to fit and blends in well with every interior.

## application

If you want a robust, no-nonsense hanging system, the STAS cliprail system is your best choice. The STAS cliprail is a rail that is attached to the wall using a special mounting clip.

## features

material aluminium rail

colour white or natural aluminium

dimensions 8,2 x 25 mm

carrying loads up to 20 kg per meter