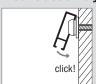

## application

If you want a robust, no-nonsense hanging system, the STAS cliprail system is your best choice. The STAS cliprail is a rail that is attached to the wall using a special mounting clip.

#### mount assembly